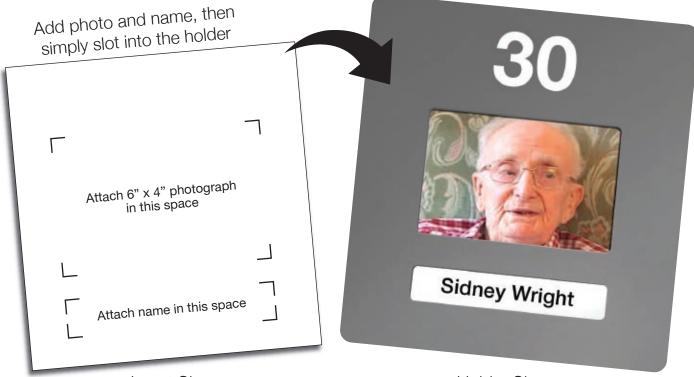

## Interchangeable Bedroom Door Signs from £15 each

Minimum order applies. Please phone for details.

Insert Size: 230mm deep x 210mm wide Holder Size: 250mm deep x 235mm wide

Helping your residents feel at home with our easily recognisable, personalised room signs.

Clear signage can help residents maintain their functional abilities, and feel more 'at home'. When a new resident moves in, the name and photo can be added to their room door.

Made from coloured rigid pvc.

Insert sheets are provided for you to attach a 6" x 4" photo, and the resident's name.

- Reassures residents and helps them to feel safe and comfortable in their new surroundings
- Helps to reduce stress and encourages independence
- Creates a friendlier environment
- Supplied with or without room number
- Easily interchangeable
- Complete with self adhesive fixing strips
- Can also be made in brushed aluminium at £18 each